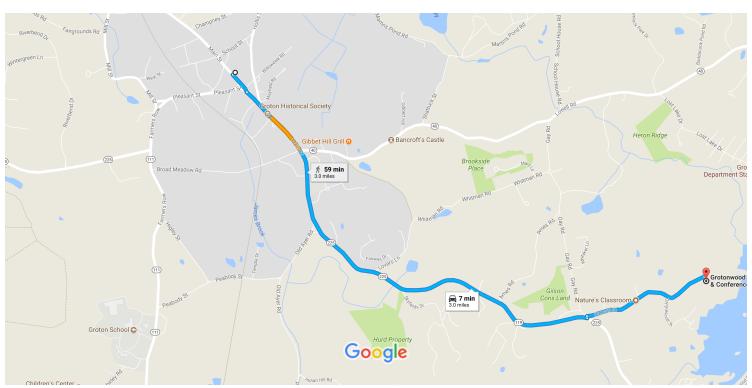

Google Maps

Groton, Massachusetts to Grotonwood Camp &

**Conference Center** 

## Drive 3.0 miles, 7 min

Map data ©2017 Google 1000 ft

## Groton

Massachusetts

| 1 | 1. | Head southeast on Main St toward Willowdale Rd                                     | – 0.1 mi |
|---|----|------------------------------------------------------------------------------------|----------|
| ٦ | 2. | Turn left onto MA-119 E/MA-225 E/Main St<br>i Continue to follow MA-119 E/MA-225 E | 0.1111   |
| 4 | 3. | Turn left onto Old Boston Rd                                                       | – 2.2 mi |
| r | 4. | Turn right onto Prescott St  Destination will be on the right                      | — 52 ft  |
|   |    |                                                                                    | – 0.6 mi |

## Grotonwood Camp & Conference Center

167 Prescott St, Groton, MA 01450

These directions are for planning purposes only. You may find that construction projects, traffic, weather, or other events may cause conditions to differ from the map results, and you should plan your route accordingly. You must obey all signs or notices regarding your route.