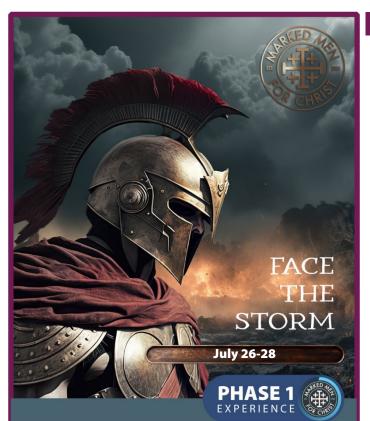

#### Sample Message #3

Brother, the Psalmist writes...

God is our refuge and strength, an ever-present help in trouble. Therefore we will not fear, though the earth give way and the mountains fall into the heart of the sea, though its waters roar and foam and the mountains quake with their surging. Ps 46:1-3 (NIV)

In 44 hours at a Marked Men For Christ Phase 1 Experience you will find...

- ...God is your personal Refuge in the storm
- ...God is your actual Strength to endure
- ...God will show you how to Face The Storm.

I've experienced it. I want you to experience it too. Join me on **July 26-28** at <u>Heartland Center</u>. For full details go to https://www.markedmenforchrist.org/event-

details/?eid=9ab400fd-2236-ee11-bdf4-0022482a9afc